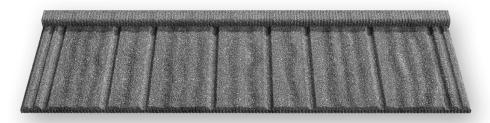

## Novatik® NATURE | WOOD

Novatik NATURE WOOD captures the natural beauty of a wood shingle roof. Long lasting, easy and quick to install and low maintenance, the modern materials used in its manufacture overcome the disadvantages of a traditional wood roof. Novatik NATURE WOOD is the ideal choice for those who are seeking a roof with a more rustic appeal.

## **COLOURS:**

BLACK VOLCANO

TECHNICAL INFORMATION

| TOTAL LENGTH                 | 54-1/8" (1375 mm)                      |
|------------------------------|----------------------------------------|
| LENGTH OF COVER              | 51-3/4" (1315 mm)                      |
| WIDTH OF COVER               | 14-9/16" (370 mm)                      |
| PANELS / SQ                  | 20 (2.09 panels/sqm)                   |
| MINIMUM ROOF PITCH           | 3/12 (14°)                             |
| WEIGHT / SQ                  | 151.52 lbs (7,16 kg/sqm)               |
| BATTEN SPACING               | 14-9/16" (370 mm)                      |
| STEEL TYPE / STEEL THICKNESS | DX51 / Gauge 26; (0,45 mm)             |
| CORROSION RESISTANCE         | Protective Layer ZnMg                  |
|                              | 0.82 oz/sq ft. (250 g/sqm) +           |
|                              | multiface® anti-corrosion protection   |
| TEXTURED FINISHED            | Acrylic resin + Volcanic rock (Basalt) |
|                              | + Protective layer                     |
| TOTAL MAXIMUM THICKNESS      | 1/16" (2.1 mm)                         |