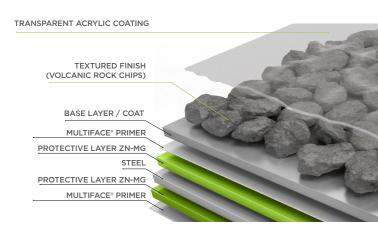

**Novatik NATURE WOOD** panels are produced using premium quality steel, protected with ZnMg 0,82 oz/sq ft (250 g/sqm) alloy plus additional multiface® anticorrosion-protection on both sides, and covered with natural volcanic stone chips. The multiface® protective layer represents a high performance treatment applied to steel, with a thickness of 1 to 2 microns, and is an almost invisible (thin organic coating) sealant applied to hot-dip galvanized steel strips (ZnMg). Its remarkable properties give the steel a durable premium sealing, with excellent corrosion resistance and superior adhesion of subsequent finishing layers.